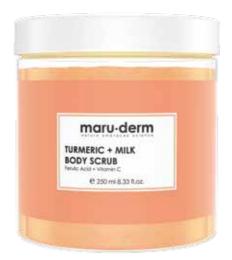

### **Body Scrubs** Turmeric + Milk Body Scrub

Turmeric + Milk Body Scrub cleans and purifies the skin deeply. Turmeric Extract in its formula helps the skin shine with its antioxidant properties. Enriched with Chamomile Extract, Ferulic Acid and Vitamin C, it helps brighten and nourish the skin, leaving a refreshed and radiant feeling.

Apply to damp skin, gently massaging in circular motions for 2-3 minutes. Rinse with warm water. Use 1-3 times a week. For external use only.

### **Ingredients:**

Sodium Chloride, Glycerin, Sucrose, Butyrospermum Parkii (Shea) Butter, Aqua, 3-O-Ethyl Ascorbic Acid, Panthenol, Glycine Soja Oil, Phenoxyethanol, Ferulic Acid, Chamomilla Recutita Flower Extract, Sodium PCA, Sodium Lactate, Arginine, Aspartic Acid, Hydrolyzed Milk Protein, PCA, Curcuma Longa Root Extract, Glycine, Alanine, Serine, Valine, Proline, Threonine, Isoleucine, Calendula Officinalis Flower Extract, Tocopherol, Histidine, Phenylalanine, Benzoic Acid, Dehydroacetic Acid, Potassium Sorbate, Ethylhexylglycerin.