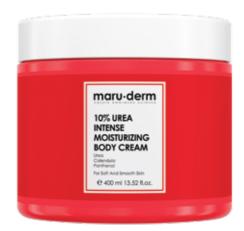

### Body Cream

10% Urea Intense Moisturizing Body Cream

Apply a sufficient amount of cream to your skin by gently massaging it. Suitable for daily use. For external use only.

### **Ingredients:**

Aqua, Urea, Glycerin, Butyrospermum Parkii Butter, Panthenol, Cucumis Sativus Fruit Extract, Calendula Officinalis Flower Extract, Sodium PCA, Allantoin, Sodium Lactate, Arginine, Aspartic Acid, PCA, Valine, Proline, Threonine, Isoleucine, Histidine, Phenylalanine, Glycine, Alanine, Serine, Inulin Lauryl Carbamate, Potassium Cetyl Phosphate, Xanthan Gum, Helianthusannuus Seed Oil, Tetrasodium EDTA, Sodium Hydroxide, Maltodextrin, Parfum, Phenethyl Alcohol, Capryl Glycol.