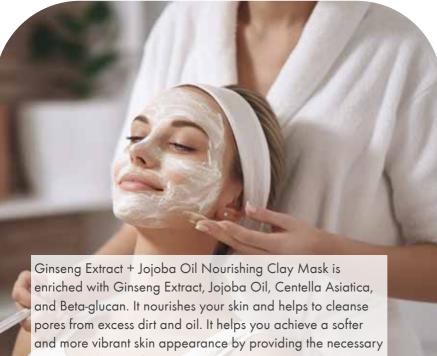

# Face Masks Ginseng Extract + Jojoba Oil Nourishing Clay Mask

care your skin needs.

Apply the clay mask to cleansed skin. Avoid sensitive areas like the eye contour and lips. Leave the mask on your skin for 10-15 minutes. Gently rinse off with lukewarm water. Recommended for use once or twice a week. For external use only.