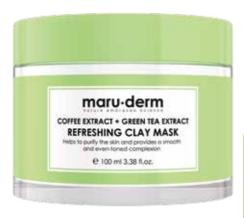

### Face Masks Coffee Extract + Green Tea Extract Refreshing Clay Mask

Coffee Extract + Green Tea Extract Refreshing Clay Mask is enriched with Coffee Extract, Green Tea Extract, and Kombucha Ferment. It helps to cleanse the skin and pores. It supports to have a smooth and even skin tone.

Apply the clay mask to cleansed skin. Avoid sensitive areas like the eye contour and lips. Leave the mask on your skin for 10-15 minutes. Gently rinse off with lukewarm water. Recommended for use once or twice a week. For external use only.

### Ingredients:

Aqua, Kaolin, Cetearyl Alcohol, Glyceryl Stearate, Propylene Glycol, Camellia Sinensis (Green Tea) Leaf Extract, Glycerin, Glycereth-2 Cocoate, Phenoxyethanol, Aloe Barbadensis (Aloe Vera) Leaf Juice, Coffea Arabica (Coffee) Seed Extract, Sodium PCA, Sodium Lactate, Saccharomyces/Xylinum/Black Tea Ferment, Xanthan Gum, Biotin, Arginine, Aspartic Acid, PCA, Valine, Proline, Threonine, Isoleucine, Histidine, Phenylalanine, Glycine, Alanine, Serine, Potassium Sorbate, Hydroxyethylcellulose, Sodium Citrate, Sodium Benzoate, Citric Acid, Ethylhexylglycerin.