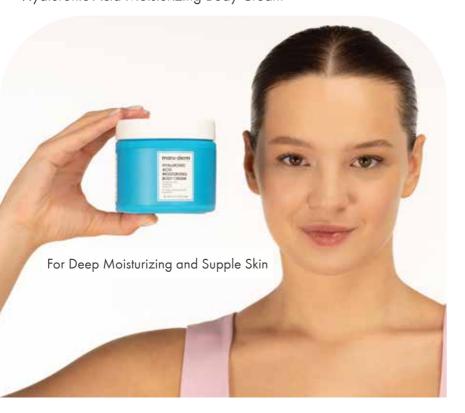

### **Body Cream** Hyaluronic Acid Moisturizing Body Cream

Apply a sufficient amount of cream to your skin by gently massaging it. Suitable for daily use. For external use only.