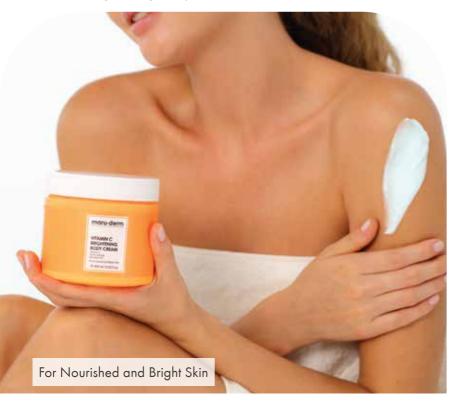

### **Body Cream** Vitamin C Brightening Body Cream

Apply a sufficient amount of cream to your skin by gently massaging it. Suitable for daily use. For external use only.