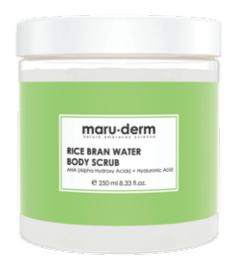

### **Body Scrubs** Rice Bran Water Body Scrub

 Rice Bran Water Exfoliating Body Scrub purifies and deeply moisturizes the skin. Enriched with Alpha Hydroxy Acids, Hyaluronic Acid, Shea Butter, and Cucumber Extract, this body scrub helps revitalize the skin by gently exfoliating it, giving it a smooth and nourished appearance.

Apply to damp skin, gently massaging in circular motions for 2-3 minutes. Rinse with warm water. Use 1-3 times a week. For external use only.

### Ingredients:

Sodium Chloride, Glycerin, Sucrose, Oryza Sativa Bran Water, Butyrospermum Parkii Butter, Aqua, Propylene Glycol, Phenoxyethanol, Lactic Acid, Citric Acid, Glycolic Acid, Tartaric Acid, Malic Acid, Lavandula Angustifolia Flower Extract, Cucumis Sativus Fruit Extract, Hyaluronic Acid, Pyrus Malus Fruit Extract, Vitis Vinifera Leaf Extract, Citrus Medica Fruit Juice Extract, Vaccinium Myrtillus Fruit Extract, Saccharum Officinarum Extract, Benzoic Acid, Dehydroacetic Acid, Potassium Sorbate, Ethylhexylglycerin.