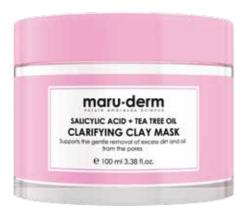

### **Face Masks**

Salicylic Acid + Tea Tree Oil Clarifying Clay Mask

Salicylic Acid + Tea Tree Oil Clarifying Clay Mask is enriched with Salicylic Acid, Tea Tree Oil, and Cucumber Extract. It helps clean the skin thoroughly and supports the gentle removal of excess dirt and oil from the pores. Provides a smooth, supple, and radiant appearance to the skin.

Apply the clay mask to cleansed skin. Avoid sensitive areas like the eye contour and lips. Leave the mask on your skin for 10-15 minutes. Gently rinse off with lukewarm water. Recommended for use once or twice a week. For external use only.

### **Ingredients:**

Aqua, Kaolin, Cetearyl Alcohol, Glyceryl Stearate, Propylene Glycol, Melaleuca Alternifolia (Tea Tree) Leaf Oil, Glycereth-2 Cocoate, Salicylic Acid, Phenoxyethanol, Glycerin, Cucumis Sativus (Cucumber) Fruit Extract, Panthenol, Sodium PCA, Arginine, Triethanolamine, Aspartic Acid, PCA, Glycine, Alanine, Serine, Valine, Threonine, Isoleucine, Proline, Histidine, Phenylalanine, Sodium Lactate, Xanthan Gum, Ethylhexylglycerin, Benzoic Acid, Dehydroacetic Acid.