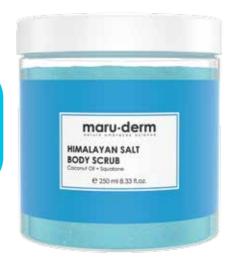

### **Body Scrubs** Himalayan Salt Body Scrub

Himalayan Salt Body Scrub purifies the skin deeply. Enriched with Squalane and Coconut Oil, it helps the skin retain moisture and leaves it softer and smoother.

Apply to damp skin, gently massaging in circular motions for 2-3 minutes. Rinse with warm water. Use 1-3 times a week. For external use only.

### **Ingredients:**

Sodium Chloride, Glycerin, Butyrospermum Parkii Butter, Cocos Nucifera Oil, Persea Gratissima Oil, Squalane, Prunus Amygdalus Dulcis Oil, Phenoxyethanol, Tocopheryl Acetate, Saccharide Isomerate, Aqua, Aloe Barbadensis Leaf Extract, Copper Gluconate, Ethylhexylglycerin, Citric Acid, Sodium Citrate.