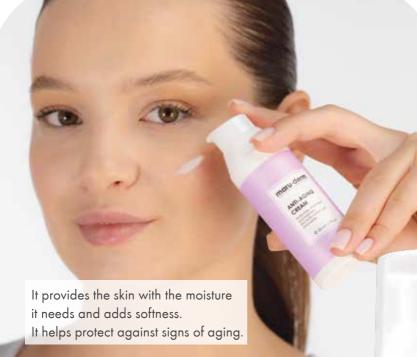

# **Creams** Hyaluronic Acid Moisturizing Cream

Hyaluronic acid moisturizes the skin and helps protect against signs of aging. The skin gains a soft, smooth, and radiant appearance.

# HYALURONIC ACID MOISTURIZING CREAM

Hydrates and balances the moisture level. Softens and smoothens.

e 200 ml 6.7 fl.oz.

Apply morning and evening by massaging with upward motions to clean the face. Performing a patch test before using the product is recommended to prevent any possible unwanted side effects and irritation. If persistent irritation occurs, stop using and consult a physician. For external use only.