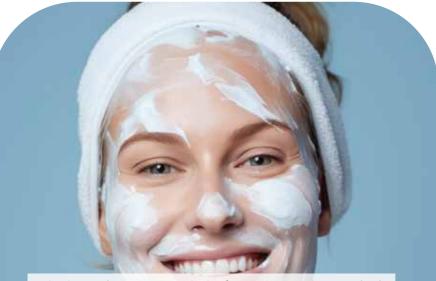

### Gentle Exfoliating & Radiant Skin

Take a sufficient amount of the product in your palm and mix with water until it turns into a light foam. Apply the foam to your skin with massaging motions as part of your nighttime routine. After application, rinse your face thoroughly with plenty of water. For external use only. It is recommended to perform a patch test before using the product to prevent any unwanted potential side effects and irritation. If irritation occurs, discontinue use and consult a dermatologist. Keep in a safe place out of the reach of children. It is advised to use sunscreen during periods when you are using the product. Avoid direct contact with the eyes. In case of contact, rinse with plenty of water. Do not inhale the powder directly.