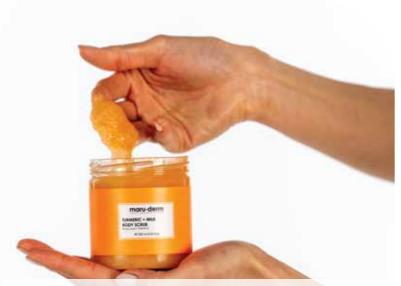

### **Body Scrubs** Turmeric + Milk Body Scrub

Turmeric + Milk Body Scrub cleans and purifies the skin deeply. Turmeric Extract in its formula helps the skin shine with its antioxidant properties. Enriched with Chamomile Extract, Ferulic Acid and Vitamin C, it helps brighten and nourish the skin, leaving a refreshed and radiant feeling.

Apply to damp skin, gently massaging in circular motions for 2-3 minutes. Rinse with warm water. Use 1-3 times a week. For external use only.