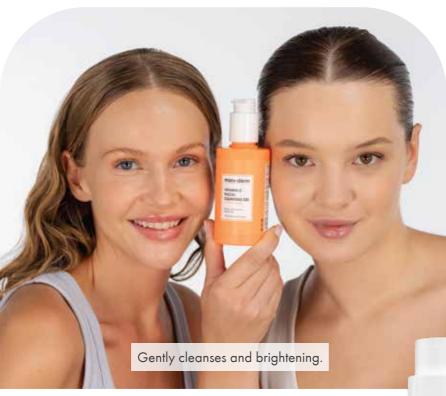

# Face Cleansers Vitamin C Facial Cleansing Gel

Morning and evening, apply to dampened face by massaging. Rinse thoroughly with warm water. For external use only. Do not use on broken skin. Avoid direct contact with eyes, rinse with plenty of water if contact occurs.

# maru-derm

VITAMIN C FACIAL CLEANSING GEL

Genty cleanses and brightening. E 200 ml & 76 ft.oz.