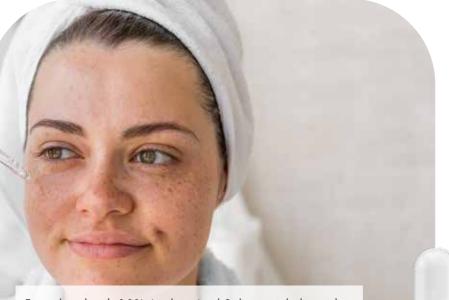

# Face Serums Anti-Blemish Skin Brightening Serum

With its formula containing peptide, arbutin, and niacinamide, this product helps to reduce the appearance of dark spots and regulate skin tone. It also moisturizes and nourishes the skin.